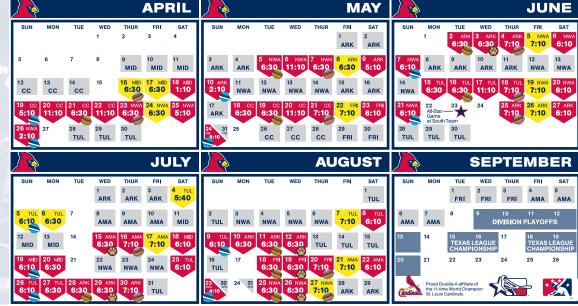

www.springfieldcardinals.com/memberships

TICKETS: 417-863-2143 | www. Spilial College Com 1 1

- Arkansas Travelers (ARK) 🔆
- Corpus Christi Hooks (CC) 🛬
- Frisco RoughRiders (FRI) T
- Midland RockHounds (MID) A
- NW Arkansas Naturals (NWA) Ic
- Amarillo Sod Poodles (AMA) 5

  - Tulsa Drillers (TUL) 1/4

TICKETS: 417-863-2143